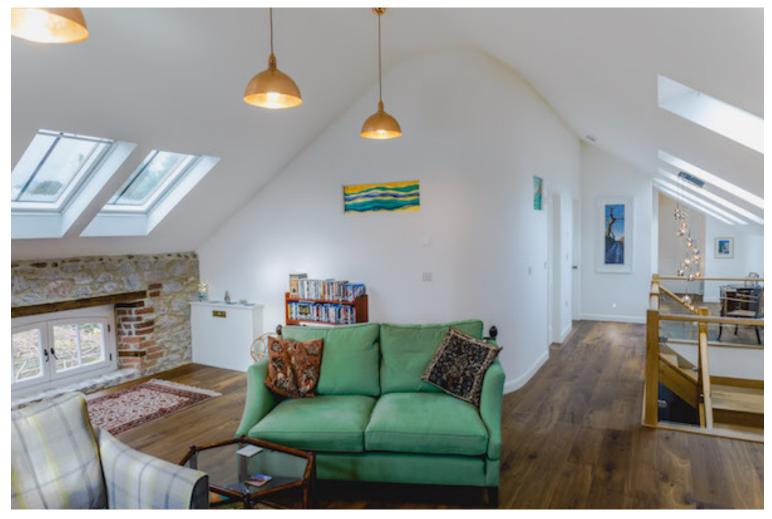

# LIVING SPACE ARCHITECTS

Our latest completed project: Brewery Barn Conversion, Dawlish

Living Space Architects is thrilled to announce the completion of the newly-named 'Brewery Barn', an old Dawlish brewery that has been successfully converted into a contemporary family home.

Formerly known as 'The Old Stable', this property falls within the conservation area of Dawlish, and it was vital that any adaptations were made in a way that protected its heritage and didn't compromise its historical importance. This was an exciting project with lots of room for creativity and flair.