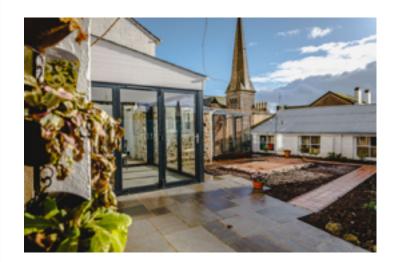

# LIVING SPACE ARCHITECTS

Our latest completed project: Brewery Barn Conversion, Dawlish

Living Space Architects is thrilled to announce the completion of the newly-named 'Brewery Barn', an old Dawlish brewery that has been successfully converted into a contemporary family home.

Formerly known as 'The Old Stable', this property falls within the conservation area of Dawlish, and it was vital that any adaptations were made in a way that protected its heritage and didn't compromise its historical importance. This was an exciting project with lots of room for creativity and flair.